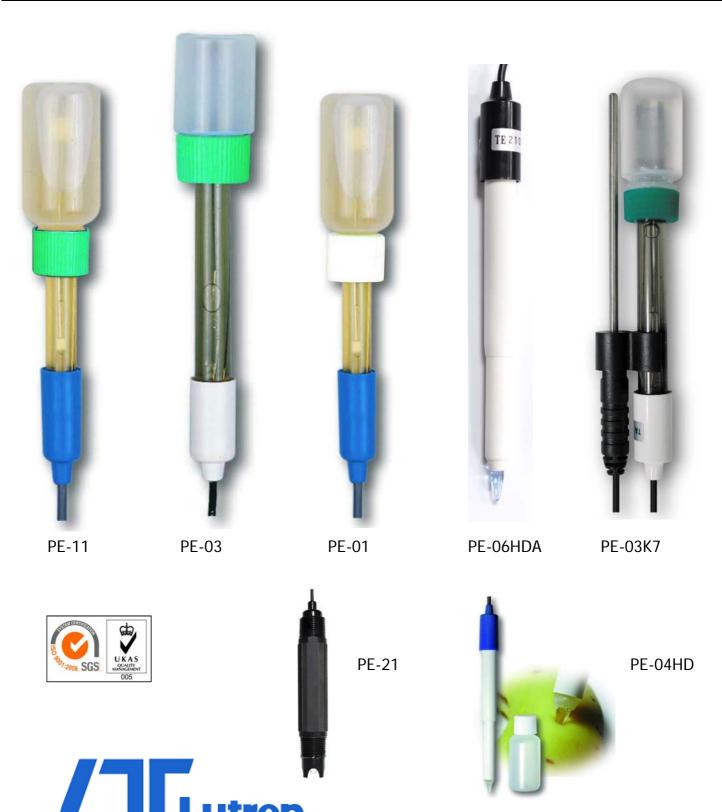

## pH ELECTRODE

Model: PE-03, PE-11, PE-01 *ISO-9001, CE, IEC1010* 

PE-06HDA, PE-04HD, PE-03K7, PE-21

**LUTRON ELECTRONIC** 

The Art of Measurement

## pH ELECTRODE

| pH ELECTRODE                        | * General purpose, laboratory and field usage.           |
|-------------------------------------|----------------------------------------------------------|
| Model : PE-03                       | * 12.3 mm dia. x 160 mm.                                 |
|                                     | * Epoxy body, 1 - 13 pH.                                 |
| pH ELECTRODE                        | * General purpose, laboratory and field usage.           |
| Model : PE-11                       | * 10 mm dia. x 130 mm.                                   |
|                                     | * Epoxy body.                                            |
|                                     | * 1 - 13 pH. (0 - 14 pH typical)                         |
| pH ELECTRODE                        | * Professional, laboratory and field usage.              |
| Model: PE-01                        | * 9.5 mm dia. x 130 mm.                                  |
|                                     | * Epoxy body.                                            |
|                                     | * 0 - 14 pH.                                             |
| SPEAR TIP                           | * The " Spear Tip pH electrode " is perfect for those pH |
| pH ELECTRODE                        | measurements in applications where sample piercing       |
|                                     | is required. Meat, sausage and cheese are ideal          |
| Model: PE-06HDA                     | applications. The electrodefeatures a very durable       |
| PE-04HD                             | glass measuring spear packaged in a rugged virtually     |
|                                     | unbreakable epoxy body.                                  |
|                                     | * Range : 0 to 14 pH ( PE-04HD)                          |
|                                     | * Range: 1 to 13 pH ( PE-06HDA)                          |
| pH ELECTRODE + Temp. PROBE          | * One kit combine of pH electrode PE-03 and Temp.        |
| ( combination kit of pH electrode ) | probe TP-07 as a whole unit.                             |
|                                     | * Easy operation for the pH measurement under            |
| Model: PE-03K7                      | the ATC ( Automatic Temp. Compensation ).                |
|                                     | * Available for PH-208, PH-207, PH-207HA, PH-221,        |
|                                     | PH-221E, YK-2005WA., PH-230SD. WA-2017SD,                |
|                                     | WA-2015, BPH-231, PH-224S, YK-2001PHA.                   |