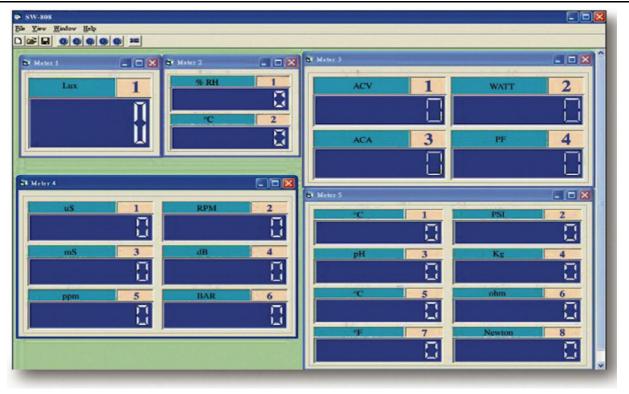

## **FEATURES**

- \* The multi-instruments and multi-displays (1/2/4/6/8 displays) powerful Windows program available for WIN 98, XP, Vista which enables you to cooperate the LUTRON's RS232 instruments (max. 8 meters). It provides the functions of data logging system (max. 65,000 data), high/low warning, data query, Data file can convert to Excel file, wide intelligent applications.
- \* Max. Display : 64 channels ( 8 meters x 8 channels )
- \* Sampling time can set from 1 to 3,600 seconds.
- \* USB cable, USB-01 is optional.