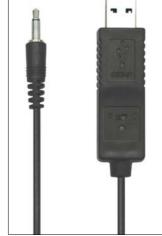

**LUTRON ELECTRONIC** 

USB cable, Model : USB-01

 The computer interface cable, one side connect the meter's RS232 output, the other side plug into the USB socket of computer.

The Art of Measurement